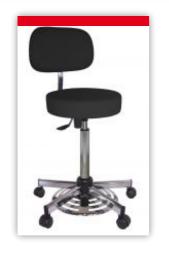

## The 🕶

- Compact
- Polyvalent
- Easily adjustable
- Hygienic

## STOOLS / VINYL COMFORT

Chrome, 5-branch, scuff-resistant, reinforced base with heavy-duty nylon casters
Chrome gas-lift column with height adjustment from 600 to 700 mm by foot control and shock absorber

Round seat in black M1 vinyl with high density soft foam

Articulated backrest in black M1 vinyl with high density soft foam, adjustable in height and depth