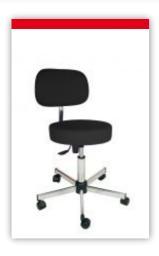

#### The 🖸 :

- Compact
- Polyvalent
- Easily adjustable

#### STOOLS / VINYL COMFORT

Chrome, 5-branch, scuff-resistant, reinforced base with heavy-duty nylon casters Chrome gas-lift column with height adjustment from 490 to 610 mm and shock absorber Round seat in black M1 vinyl with high density soft foam Articulated backrest in black M1 vinyl with high density soft foam, adjustable in height and depth