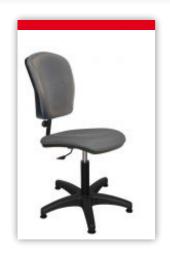

## The 🕶 :

- Seat and backrest slick surdaces
- Soft
- Easy to desinfect

## ADJUSTABLE CHAIRS / WIDE VINYL CHAIRS

Polyamide, 5-branch, reinforced base with articulated glides
Black gas-lift column with height adjustment from 430 to 560 mm and shock absorber
Wide seat in grey M1 vinyl with high density soft foam High backrest in grey M1 vinyl with high density soft foam, adjustable in height and depth