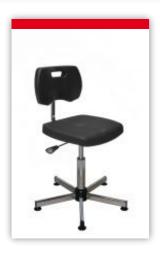

### 7NG 35GBLP 00 905

#### The 🔮 :

- Comfortable and airy surface
- Without staples nor seams
- Abrasion-resistant
- Easily adjustable

#### ADJUSTABLE CHAIRS / POLYURETHANE

Chrome, 5-branch, scuff-resistant, reinforced base with articulated glides Chrome gas-lift column with height adjustment from 410 to 540 mm and shock absorber Ergonomic seat in black KANGO soft polyurethane Articulated backrest in black soft polyurethane, adjustable in depth and height