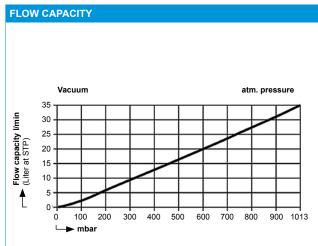

#### **Performance characteristics**

### **Technical data**

| Flow rate [m <sup>3</sup> /h] at atm. pressure        | 2.04  |  |
|-------------------------------------------------------|-------|--|
| Flow rate [l/min] at atm. pressure                    | 34    |  |
| Ultimate vacuum [mbar abs.]                           | 2     |  |
| Operating pressure [bar g]                            | 1     |  |
| Voltage [V]                                           | 230   |  |
| Frequencies [Hz]                                      | 50    |  |
| Motor protection                                      | IP 44 |  |
| Power P <sub>1</sub> [W]                              | 245   |  |
| Operating current [A]                                 | 1.5   |  |
| With thermal switch and power fuse                    |       |  |
| Motors with other voltages and frequencies on request |       |  |