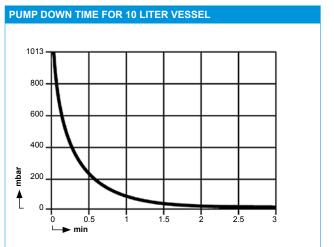

| 1.5   |  |
| With thermal switch and power fuse                    |       |  |
| Motors with other voltages and frequencies on request |       |  |

#### MATERIALS

| Pump head | PTFE        |
|-----------|-------------|
| Diaphragm | PTFE-coated |
| Valves    | FFPM        |

#### OTHER DATA

| Weight [kg]                                    | 13.4            |
|------------------------------------------------|-----------------|
| Hose connections                               | ID 10           |
| Dimensions W x H x D [mm]                      | 167 x 228 x 341 |
| Permissible media and ambient temperature [°C] | +5 +40          |

| ACCESSORIES | ID     |
|-------------|--------|
| Spares kit  | 057359 |



### **Dimensions**



#### **Performance characteristics**







## **Wolf Laboratories Limited**

www.wolflabs.co.uk

Tel: 01759 301142

Fax:01759 301143

sales@wolflabs.co.uk



# Use the above details to contact us if this literature doesn't answer all your questions.

# Pricing on any accessories shown can be found by keying the part number into the search box on our website.

The specifications listed in this brochure are subject to change by the manufacturer and therefore cannot be guaranteed to be correct. If there are aspects of the specification that must be guaranteed, please provide these to our sales team so that details can be confirmed.