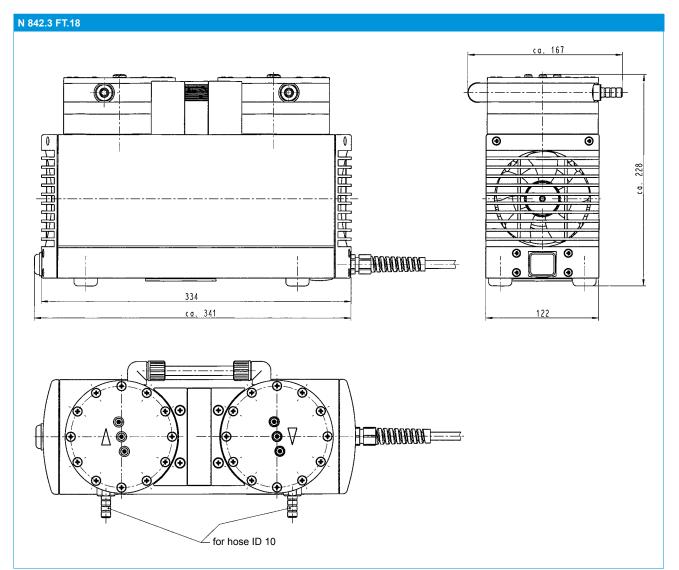

### **Dimensions**

#### OTHER DATA

| Weight [kg]                                    | 13.4            |
|------------------------------------------------|-----------------|
| Hose connections                               | ID 10           |
| Dimensions W x H x D [mm]                      | 167 x 228 x 341 |
| Permissible media and ambient temperature [°C] | +5 +40          |