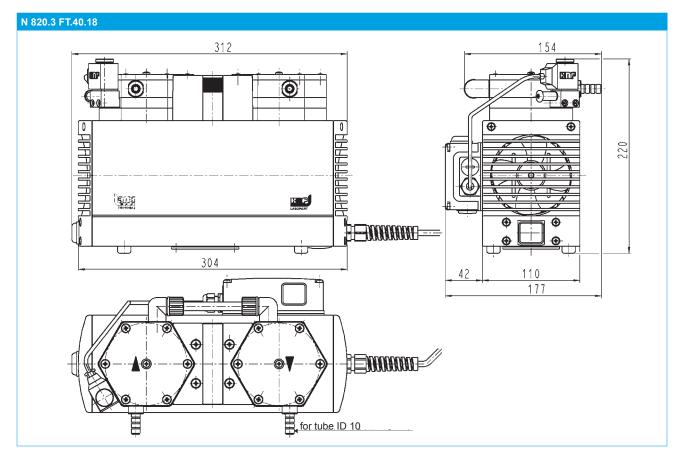

### **Dimensions**

#### OTHER DATA

| Weight [kg]                                    | 9.6             |
|------------------------------------------------|-----------------|
| Hose connections                               | ID 10           |
| Dimensions W x H x D [mm]                      | 177 x 220 x 312 |
| Permissible media and ambient temperature [°C] | +5 +40          |