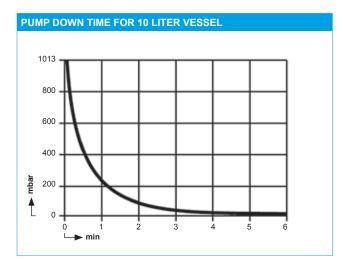

| 0.7   |  |
| With thermal switch and power fuse                    |       |  |
| Motors with other voltages and frequencies on request |       |  |

#### MATERIALS

| Pump head | PTFE        |
|-----------|-------------|
| Diaphragm | PTFE-coated |
| Valves    | FFPM        |

#### OTHER DATA

| Weight [kg]                                    | 9.6             |
|------------------------------------------------|-----------------|
| Hose connections                               | ID 10           |
| Dimensions W x H x D [mm]                      | 177 x 220 x 312 |
| Permissible media and ambient temperature [°C] | +5 +40          |

| ACCESSORIES | ID     |
|-------------|--------|
| Spares kit  | 057358 |



### **Dimensions**



### **Performance characteristics**







# **Wolf Laboratories Limited**

www.wolflabs.co.uk

Tel: 01759 301142

Fax:01759 301143

sales@wolflabs.co.uk



# Use the above details to contact us if this literature doesn't answer all your questions.

# Pricing on any accessories shown can be found by keying the part number into the search box on our website.

The specifications listed in this brochure are subject to change by the manufacturer and therefore cannot be guaranteed to be correct. If there are aspects of the specification that must be guaranteed, please provide these to our sales team so that details can be confirmed.