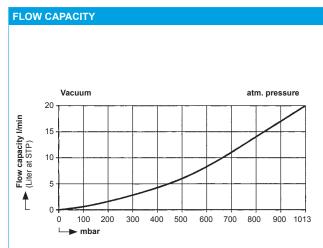

### **Performance characteristics**

### **Technical data**

| Flow rate [m <sup>3</sup> /h] at atm. pressure        | 1.2   |  |
|-------------------------------------------------------|-------|--|
| Flow rate [l/min] at atm. pressure                    | 20    |  |
| Ultimate vacuum [mbar abs.]                           | 10    |  |
| Operating pressure [bar g]                            | 1     |  |
| Voltage [V]                                           | 230   |  |
| Frequencies [Hz]                                      | 50    |  |
| Motor protection                                      | IP 44 |  |
| Power P <sub>1</sub> [W]                              | 120   |  |
| Operating current [A]                                 | 0.7   |  |
| With thermal switch and power fuse                    |       |  |
| Motors with other voltages and frequencies on request |       |  |