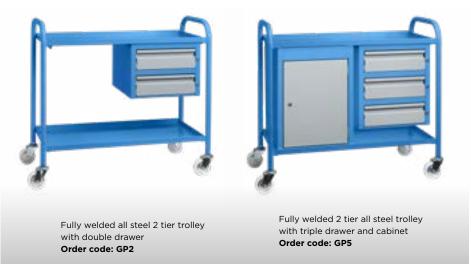

### **General Purpose Trolleys**

This extensive range of general purpose trolleys is of fully welded construction, with tubular end frames. Overall 1060 mm long x 460 mm wide x 950 mm high including 100 mm diameter swivel castors. The work surface, base and intermediate shelves can be supplied with edges lipped down if required (to be specified at time of ordering). Sky Blue (RAL 5015).

| Trolleys         |      |
|------------------|------|
| L x W x H (mm)   | Code |
| 1060 x 460 x 950 | GP1  |
| 1060 x 460 x 950 | GP2  |
| 1060 x 460 x 950 | GP3  |
| 1060 x 460 x 950 | GP4  |
| 1060 x 460 x 950 | GP5  |
|                  |      |

#### Colour Options

Supplied in Sky Blue (RAL 5015) with cabinet doors in Light Grey (RAL 7035), other options available.