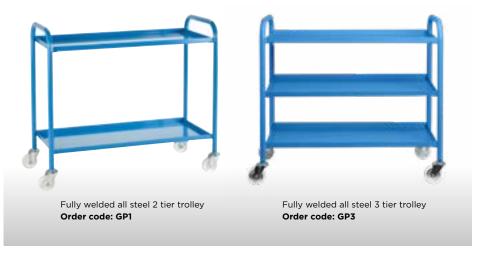

### **General Purpose Trolleys**

This extensive range of general purpose trolleys is of fully welded construction, with tubular end frames. Overall 1060 mm long x 460 mm wide x 950 mm high including 100 mm diameter swivel castors. The work surface, base and intermediate shelves can be supplied with edges lipped down if required (to be specified at time of ordering). Sky Blue (RAL 5015).

| Trolleys         |      |
|------------------|------|
| L x W x H (mm)   | Code |
| 1060 x 460 x 950 | GP1  |
| 1060 x 460 x 950 | GP2  |
| 1060 x 460 x 950 | GP3  |
| 1060 x 460 x 950 | GP4  |
| 1060 x 460 x 950 | GP5  |
|                  |      |

#### Shelves

Trolley shelves are supplied lipped up 30mm as standard to all 4 sides except GP5 which are lipped down.