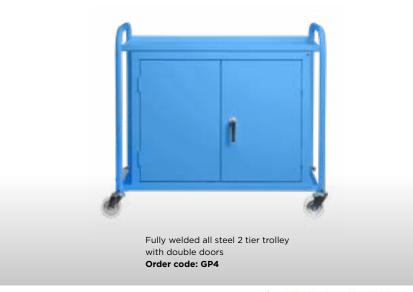

### **General Purpose Trolleys**

This extensive range of general purpose trolleys is of fully welded construction, with tubular end frames. Overall 1060 mm long x 460 mm wide x 950 mm high including 100 mm diameter swivel castors. The work surface, base and intermediate shelves can be supplied with edges lipped down if required (to be specified at time of ordering). Sky Blue (RAL 5015).

| Trolleys         |      |
|------------------|------|
| L x W x H (mm)   | Code |
| 1060 x 460 x 950 | GP1  |
| 1060 x 460 x 950 | GP2  |
| 1060 x 460 x 950 | GP3  |
| 1060 x 460 x 950 | GP4  |
| 1060 x 460 x 950 | GP5  |
|                  |      |

#### As Standard

All trolleys are supplied with all swivel 100mm nylon castors offering a carrying capacity of 200kg (UDL). Rubber tyred castors offer a capacity of 150kg (UDL).

#### Shelves

Trolley shelves are supplied lipped up 30mm as standard to all 4 sides except GP5 which are lipped down.

#### Colour Options

Supplied in Sky Blue (RAL 5015) with cabinet doors in Light Grey (RAL 7035), other options available.