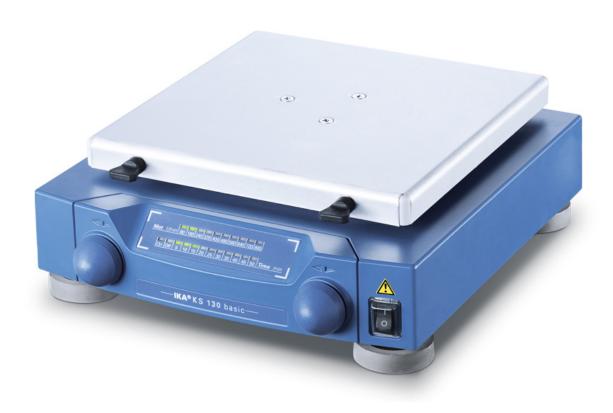

## KS 130 basic

/// Data Sheet

Small, quiet orbital shaker ensures long life with ideal swivel motion, for a maximum shaking weight of 2 kg.

- Electronic adjustment of speed and timer
- LED display for speed and time adjustment
- Wide range of attachment combinations makes it possible to use almost all shapes and sizes of vessels
- Attachments are not included, please order separately

## **Technical Data**

| Type of movement                                   | orbital                        |
|----------------------------------------------------|--------------------------------|
| Shaking stroke [mm]                                | 4                              |
| Permissible shaking weight (incl. attachment) [kg] | 2.0                            |
| Motor rating input [W]                             | 45                             |
| Motor rating output [W]                            | 10                             |
| Permissible ON time [%]                            | 100                            |
| Speed min (adjustable) [rpm]                       | 80                             |
| Speed range [rpm]                                  | 0 - 800                        |
| Speed display                                      | LED line                       |
| Timer                                              | yes                            |
| Timer display                                      | LED line                       |
| Time setting range [min]                           | 5 - 50                         |
| Operating mode                                     | timer and continuous operation |
| Dimensions (W x H x D) [mm]                        | 270 x 98 x 316                 |
| Weight [kg]                                        | 8.8                            |
| Permissible ambient temperature [°C]               | 5 - 50                         |
| Permissible relative humidity [%]                  | 80                             |
| Protection class according to DIN EN 60529         | IP 21                          |
| Voltage [V]                                        | 220 - 240                      |
| Frequency [Hz]                                     | 50/60                          |
| Power input [W]                                    | 45                             |