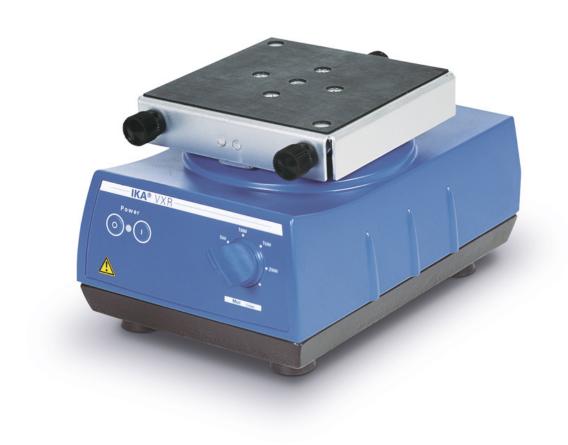

## **VXR** basic Vibrax®

/// Data Sheet

Optoelectronically controlled small shaker with a very wide speed range (0 - 2200 rpm).

- Suitable for continuous operation
- New design and improved drive system
- Circular shaking motions
- Slow speeds are well maintained
- Attachments are interchangeable

## **Technical Data**

| Type of movement                                   | orbital              |  |
|----------------------------------------------------|----------------------|--|
| Shaking stroke [mm]                                | 4                    |  |
| Permissible shaking weight (incl. attachment) [kg] | 2                    |  |
| Motor rating input [W]                             | 35                   |  |
| Motor rating output [W]                            | 13.2                 |  |
| Permissible ON time [%]                            | 100                  |  |
| Speed min (adjustable) [rpm]                       | 100                  |  |
| Speed range [rpm]                                  | 0 - 2200             |  |
| Speed display                                      | scale                |  |
| Operating mode                                     | continuous operation |  |
| Dimensions (W x H x D) [mm]                        | 157 x 130 x 247      |  |
| Weight [kg]                                        | 6.1                  |  |
| Permissible ambient temperature [°C]               | 5 - 40               |  |
| Permissible relative humidity [%]                  | 80                   |  |
| Protection class according to DIN EN 60529         | IP 21                |  |
| Voltage [V]                                        | 220 - 240            |  |
| Frequency [Hz]                                     | 50/60                |  |
| Power input [W]                                    | 45                   |  |