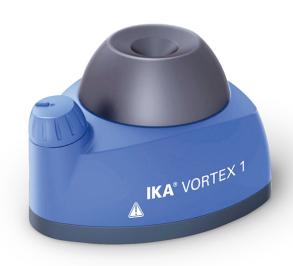

## Vortex 1

/// Data Sheet

Attractively designed test tube shaker with touch function. Designed for mixing small test samples.

- Small, compact and reliable
- For small containers up to 30 mm in diameter, e.g. test tubes, centrifuge tubes, Eppendorf beakers
- Infinitely adjustable speed from 1000 2800 rpm
- Excellent mixing action
- The upper casing and the test tube surface are made from inert plastic. The bottom section is a coated, zinc die-casting

## **Technical Data**

| Type of movement                                   | orbital       |
|----------------------------------------------------|---------------|
| Shaker diameter [mm]                               | 4.5           |
| Permissible shaking weight (incl. attachment) [kg] | 0.1           |
| Motor rating input [W]                             | 1.2           |
| Motor rating output [W]                            | 0.8           |
| Permissible ON time [%]                            | 100           |
| Speed min (adjustable) [rpm]                       | 1000          |
| Speed max. [rpm]                                   | 2800          |
| Speed display                                      | none          |
| Timer display                                      | none          |
| Touch function                                     | yes           |
| Dimensions (W x H x D) [mm]                        | 95 x 70 x 110 |
| Weight [kg]                                        | 0.828         |
| Permissible ambient temperature [°C]               | 5 - 40        |
| Permissible relative humidity [%]                  | 80            |
| Protection class according to DIN EN 60529         | IP 40         |
| Voltage [V]                                        | 100 - 240     |
| Frequency [Hz]                                     | 50/60         |
| Power input [W]                                    | 30            |
| Power input [vv]                                   | 30            |