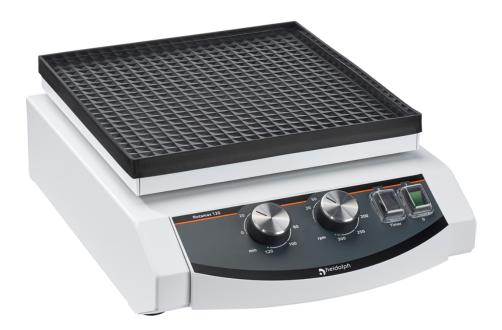

## Rotamax 120

## The compact model

- Rotamax 120 is a compact and space-saving unit that accepts load capacities of 2 kg
- Wide range of accessories, attachments and clamps for up to 16 Erlenmeyer flasks available
- The shaking orbit of 20 mm performs a gentle motion for sensitive samples and supports culture plates and Erlenmeyer flasks
- Set and continuously adjust the variable speed on the analog control knob from 20 to 300 rpm
- An analog process timer allows for unattended operation and can be set from 1 to 120 minutes. When the set time has elapsed an acoustic alarm will sound and the operation stops

## Rotamax 120 - Technical Data

| Overheat protection            | self-resetting                                                                               |
|--------------------------------|----------------------------------------------------------------------------------------------|
| Permissible ambient conditions | 5 - 31 °C at 80 % rel. humidity 32 - 40 °C decreasing linearly up to max. 50 % rel. humidity |
| Weight                         | 5.5 kg                                                                                       |
| Protection class DIN EN 60529  | IP 30                                                                                        |
| Timer                          | -                                                                                            |
| Rotation speed range           | 20 - 300 rpm                                                                                 |
| Power input                    | 33 W                                                                                         |
| Dimensions (w/d/h)             | 245 x 310 x 125 mm                                                                           |
| Max. Load                      | 2 kg                                                                                         |
| Operating Mode                 | timer or continous                                                                           |
| Rotation speed setting         | electronic control                                                                           |
| Orbit / Stroke                 | 20 mm                                                                                        |
| Platform size                  | 220 x 220 mm                                                                                 |
| Accessories included           | non-skid rubber mat                                                                          |
| Angle                          | -                                                                                            |
| Motion                         | orbital                                                                                      |