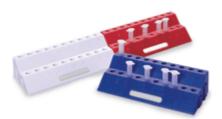

### Tube Rack 20 Well

#### Interlock multiple racks to hold more tubes

Polypropylene racks lock together on each side. Easily remove tubes using finger slot on front of rack. Sturdy rack has internal ribs for stability. Racks have large molded coordinates for easy tube identification. Autoclavable. Measures 213 x 90 x 50 mm. Pack of 6.

Part NumberDescriptionUnitsZXZHS4284C20-Well Tube Racks, WhitePck of 6