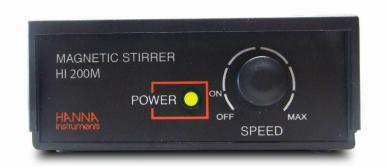

# Regulate speeds with Safety and Precision

The HI-200M is a compact and lightweight mini magnetic stirrer that is particularly popular in laboratories where bench space is limited.

Integral Hanna Speedsafe technology ensures that stirrer speeds can be regulated with safety and precision as well as delivering accurate, repeatable results.

#### **Main benefits**

- Small and compact yet highly durable and efficient
- Users can regulate speed with safety and precision
- Speedsafe technology limits the maximum speed to 1000rpm even if a load is suddenly removed
- AISI 316 stainless steel cover Ideal for applications that create exothermic reactions