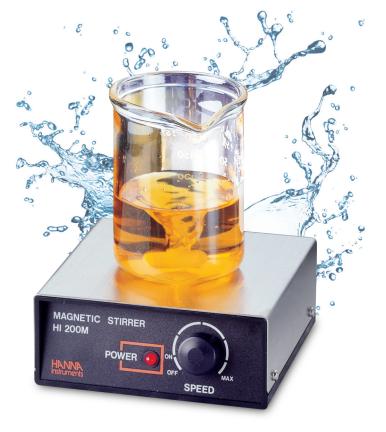

# Popular Magnetic Mini Stirrer | HI-200M

# Regulate speeds with Safety and Precision

The HI-200M is a compact and lightweight mini magnetic stirrer that is particularly popular in laboratories where bench space is limited.

Integral Hanna Speedsafe technology ensures that stirrer speeds can be regulated with safety and precision as well as delivering accurate, repeatable results.

#### **Main benefits**

- Small and compact yet highly durable and efficient
- Users can regulate speed with safety and precision
- Speedsafe technology limits the maximum speed to 1000rpm even if a load is suddenly removed
- AISI 316 stainless steel cover Ideal for applications that create exothermic reactions