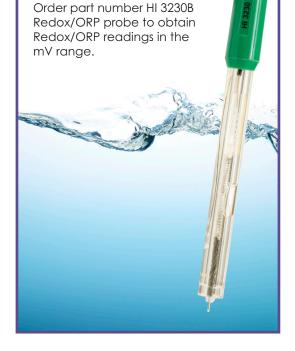

Battery, protective case and instructions

Want to test Redox/ORP?

| Product Code             |                    | HI 8424                                                                                                          |
|--------------------------|--------------------|------------------------------------------------------------------------------------------------------------------|
| Range                    | рН                 | -2.00 to 16.00 pH                                                                                                |
|                          | mV                 | ±699.9 mV; ±1999 mV                                                                                              |
|                          | Temperature        | -20.0 to +120.0°C                                                                                                |
| Resolution               | рН                 | 0.01 pH                                                                                                          |
|                          | mV                 | 0.1 mV; 1 mV                                                                                                     |
|                          | Temperature        | 0.1°C                                                                                                            |
| Accuracy                 | рН                 | ±0.01 pH                                                                                                         |
|                          | mV                 | ±0.2 mV; ±1 mV                                                                                                   |
|                          | Temperature        | ±0.4°C                                                                                                           |
| pH<br>Calibration        |                    | automatic, 1 or 2 point with 3 memorized buffer values (4.01, 7.01, 10.01)                                       |
|                          | Offset Calibration | ±1 pH                                                                                                            |
|                          | Slope Calibration  | 75 to 110%                                                                                                       |
| Input Impedance          |                    | 1012 Ohm                                                                                                         |
| Temperature Compensation |                    | Automatic, -20 to 120°C or manual without temperature probe                                                      |
| pH Electrode             |                    | HI-1230B, double junction, gel filled PEI (PolyEther-Imide) body,<br>BNC connector, 1m cable (included)          |
| Temperature Probe        |                    | HI-7669AW with 1 m cable (included)                                                                              |
| Battery Type / Life      |                    | 1 x 9V / approx. 150 hours of continuous use; auto-off after 20 minutes of non-use or disabled (user-selectable) |
| Environment              |                    | 0 to 50°C ; RH max 100%                                                                                          |
| Dimensions / Weight      |                    | 164 x 76 x 45 mm / 180 g                                                                                         |