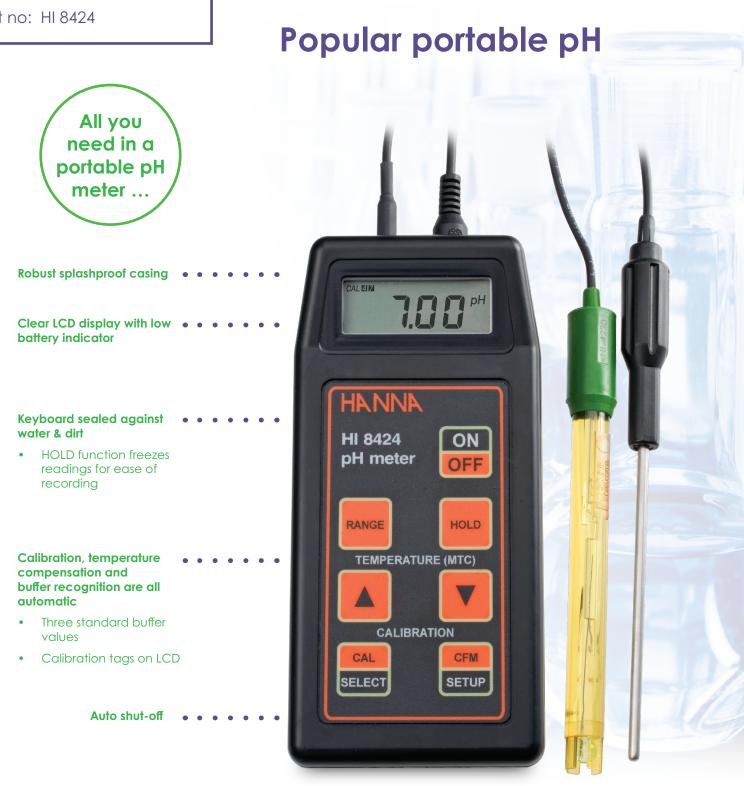

# Splashproof, portable pH, mV & °C meter

part no: HI 8424

Laboratory

### Inexpensive and easy to use

ne of the most popular pH meters on the market, this splashproof, portable meter delivers fast, accurate pH, ORP and temperature measurements.

Not only does it offer a 0.01 pH resolution across the pH scale, but it is also easy to use without constant reference to an instruction manual.

Calibration is automatic at one or two points with three memorised buffer values - pH 4.01, 7.01, 10.01. Once the instrument has been calibrated, the buffer values used during calibration are displayed with tags on the display screen.

This keeps users informed of the current calibration and helps to avoid taking measurements that are out of range.

## Splashproof, portable pH, mV & °C meter

part no: HI 8424