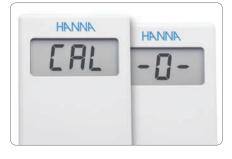

### CAL Check™

Automatically verifies calibration at startup and alerts the user of the calibration status.

Checktemp Dip can also be used for applications such as fish farms, water reservoirs and pools where the operator can simply stand on the edge of the water and dip the probe in.

The Hanna CAL Check feature has been incorporated into the Checktemp Dip for reliable and accurate measurements. CAL Check automatically runs a self-check diagnostic upon startup and reports status back to the user.