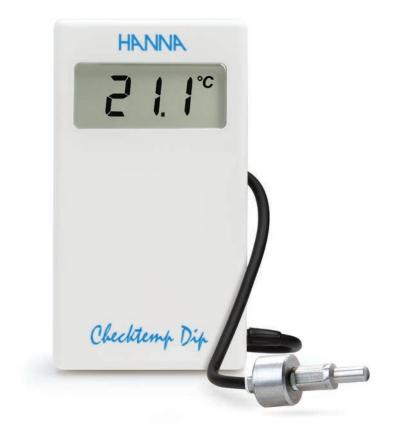

#### HI98539 Checktemp®Dip

## **Digital Thermometer**

with Weighted Stainless Steel Probe Attached to a 9.9' Silicone Cable

#### • Silicone probe cable

- 3.3' silicone cable maintains flexibility and performance in applications where temperatures are widely variable
- AISI 316 stainless steel weighted probe

Checktemp Dip is a high-accuracy thermometer with a 3 m (9.9') flexible, silicone cable connecting the meter and the AISI 316 stainless steel weighted probe. This probe is in compliance with food regulations, making it an ideal instrument for measuring temperature in food applications such as wine casks and milk tanks. The probe incorporates an NTC thermistor sensor to measure the temperature. Thermistors make it possible to obtain extremely high accuracy in a very short period of time.