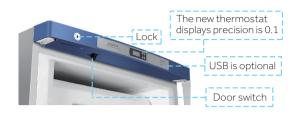

#### **Security Lock**

Mechanical lock plus lock catch, the mechanical door lock can be opened with one key, and the door lock can be padlock. Secure and safe, suitable for multiple users.

#### Microprocessor

- Microprocessor electronic temperature controller, LCD digital temperature display, display precision is 0.1°C, temperature set point -20~-40°C.
- Multiple alarms including high and low temperature, sensor error, power failure, door ajar, high ambient and remote alarm.
- · Alarm mode: sound and light alarm.
- · It can be connected to remote alarm.

#### **Multiple Interface Options**

- Standard configuration: Remote alarm interface.
- · Optional configuration: USB or RS485.

#### **Porthole**

There is a standard access port (25mm inside diameter) on the left side of the unit, which is convenient for users to test independently.