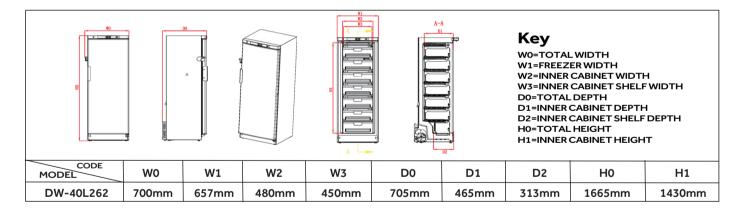

# Specifications (

| Defrost Mode | Refrigerant | Sound Level (dB(A)) | Cooling Performance (°C) | Temperature Range (°C) | Power Supply (V/Hz) | Power (W) |
|--------------|-------------|---------------------|--------------------------|------------------------|---------------------|-----------|
| Manual       | HC          | 41                  | -40                      | -20~-40                | 220~240/50/60       | 310       |

| Electrical Current (A) | Power Consumption (kW·h/24h) | Capacity (L/Cu.Ft) | Net/Gross Weight (approx)(kg) | Internal Dimension (W*D*H)(mm) |
|------------------------|------------------------------|--------------------|-------------------------------|--------------------------------|
| 2                      | 2.62                         | 262/3.2            | 88/93                         | 480*465*1430                   |

| Exterior Dimension (W*D*H)(mm) | Container Load (20'/40'/40'H) | Alarms                                                                                                                                                                                                                                                                                                                                                                                                                                                                                                                                                                                                                                                                                                                                                                                                                                                                                                                                                                                                                                                                                                                                                                                                                                                                                                                                                                                                                                                                                                                                                                                                                                                                                                                                                                                                                                                                                                                                                                                                                                                                                                                   | Certification |
|--------------------------------|-------------------------------|--------------------------------------------------------------------------------------------------------------------------------------------------------------------------------------------------------------------------------------------------------------------------------------------------------------------------------------------------------------------------------------------------------------------------------------------------------------------------------------------------------------------------------------------------------------------------------------------------------------------------------------------------------------------------------------------------------------------------------------------------------------------------------------------------------------------------------------------------------------------------------------------------------------------------------------------------------------------------------------------------------------------------------------------------------------------------------------------------------------------------------------------------------------------------------------------------------------------------------------------------------------------------------------------------------------------------------------------------------------------------------------------------------------------------------------------------------------------------------------------------------------------------------------------------------------------------------------------------------------------------------------------------------------------------------------------------------------------------------------------------------------------------------------------------------------------------------------------------------------------------------------------------------------------------------------------------------------------------------------------------------------------------------------------------------------------------------------------------------------------------|---------------|
| 700*705*1665                   | 21/45/45                      | $\label{thm:ligh} High/Low Temperature, Remote Alarm, Power Failure, Sensor Error, High Ambient Temperature, Door Ajar Alarm, Power Failure, Sensor Error, High Ambient Temperature, Door Ajar Alarm, Power Failure, Sensor Error, High Ambient Temperature, Door Ajar Alarm, Power Failure, Sensor Error, High Ambient Temperature, Door Ajar Alarm, Power Failure, Sensor Error, High Ambient Temperature, Door Ajar Alarm, Power Failure, Sensor Error, High Ambient Temperature, Door Ajar Alarm, Power Failure, Sensor Error, High Ambient Temperature, Door Ajar Alarm, Power Failure, Sensor Error, High Ambient Temperature, Door Ajar Alarm, Power Failure, Sensor Error, High Ambient Temperature, Door Ajar Alarm, Power Failure, Sensor Error, High Ambient Temperature, Door Ajar Alarm, Power Failure, Sensor Error, High Ambient Temperature, Door Ajar Alarm, March Alar$ | CE            |