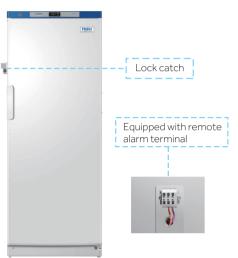

#### **Security Lock**

Mechanical lock plus lock catch, the mechanical door lock can be opened with one key, and the door lock can be padlock. Secure and safe, suitable for multiple users.

#### Microprocessor

- Microprocessor electronic temperature controller, LCD digital temperature display, display precision is 0.1°C, temperature set point -20~-40°C.
- Multiple alarms including high and low temperature, sensor error, power failure, door ajar, high ambient and remote alarm.
- · Alarm mode: sound and light alarm.
- · It can be connected to remote alarm.