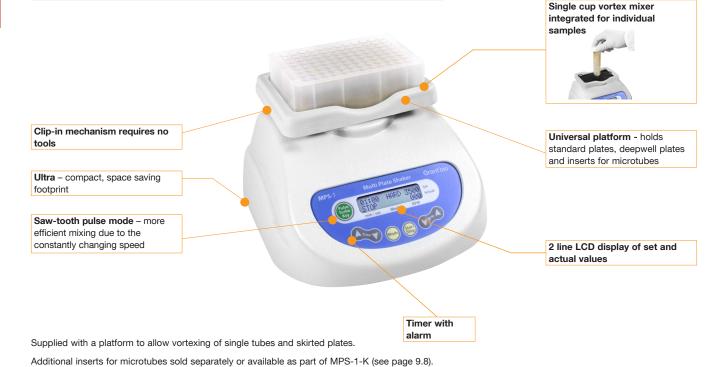

## MPS-1 high speed shaker/vortex mixer for plates and microtubes

An economical solution that takes up very little bench space, for all high-speed shaking and vortex mixing of plates and tubes from 0.2ml through to 50ml all-in-one. Efficient mixing of difficult samples - compact pellets, small or viscous samples.

- Versatile for single tube vortex to shaking of microplates, PCR plates, microtubes and deepwell plates
- Mixing of 0.2ml to 50ml microtubes at high speed
- Saw-tooth pulse mode
- Very small footprint
- Safe in humid environments due to low voltage 12V power supply
- Quiet < 50dBA</li>
- Can be used at temperatures from +4°C to 40°C
- Adjustable rpm or 4 presets
- · Grant renowned technical and service support