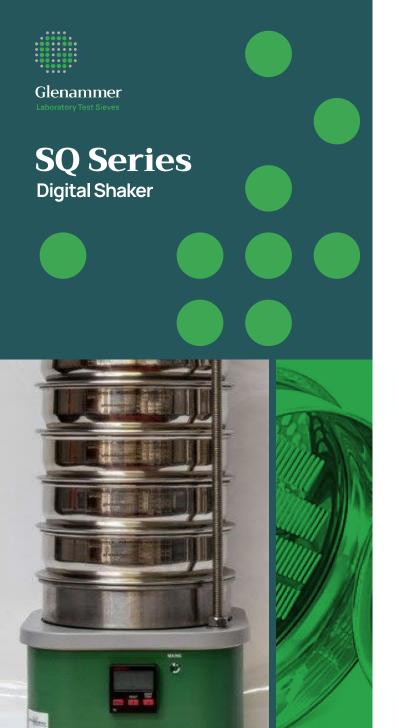

## **Features**

SQ digital has a digital display panel with an installed digital timer, users can set up the desired operation sieving time between 0 sec to 99 mins 59 secs

The system features a pause/start option, which enables users to operate the shaker with intervals.