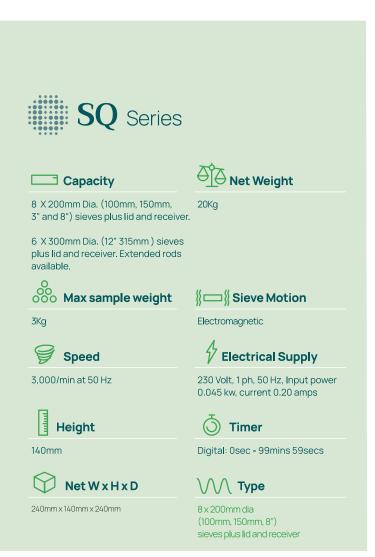

## **Features**

SQ digital has a digital display panel with an installed digital timer, users can set up the desired operation sieving time between 0 sec to 99 mins 59 secs

The system features a pause/start option, which enables users to operate the shaker with intervals.





## **Wolf Laboratories Limited**

www.wolflabs.co.uk

Tel: 01759 301142

Fax:01759 301143

sales@wolflabs.co.uk







Use the above details to contact us if this literature doesn't answer all your questions.

Pricing on any accessories shown can be found by keying the part number into the search box on our website.

The specifications listed in this brochure are subject to change by the manufacturer and therefore cannot be guaranteed to be correct. If there are aspects of the specification that must be guaranteed, please provide these to our sales team so that details can be confirmed.