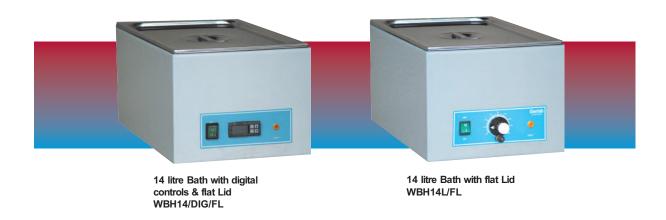

### **Controls**

Control is via an easy set thermostat with indicator and an on/off switch.

Options include a PID Microprocessor controller with dual displays of set point and actual temperature, which are auto-tuned for each individual unit to optimise the heat up, overshoot and control of temperature.

### **Ordering**

All units have thermostat control as standard. For digital control add /DIG to code i.e. WBH22/DIG