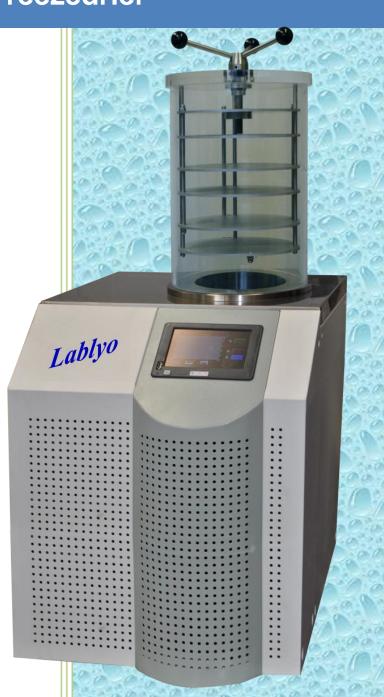

# Lablyo Ultra

### **Freezedrier**

#### **UK Manufactured**

Floor standing freeze drier with new Touch Screen controls. Data logging and display of temperature and vacuum on real time graph. Downloadable via USB.

25cm diameter x 60cm deep ice condenser chamber with 10kg ice capacity. 6kg ice collection in 24 hours.

Condenser temperature –55°C. Mobile temperature probe for product sampling.

## Part No's

Lablyo Ultra FIT/LYO/56/1 Vacuum pump for Lablyo Ultra FIT/LYO/59/0

Can be used with the following freeze drying accessories:

#### Part No's

| Acrylic drying chamber      | FIT/LYO/01/0 |
|-----------------------------|--------------|
| 6 height shelf rack         | FIT/LYO/03/0 |
| 6 heated shelf rack         | FIT/LYO/19/0 |
| 4 shelf vial closing device | FIT/LYO/22/0 |
| 8 port flask manifold       | FIT/LYO/13/0 |
| 48 port ampoule manifold    | FIT/LYO/25/0 |
| Spin Freezer                | FIT/LYO/28/0 |
|                             |              |