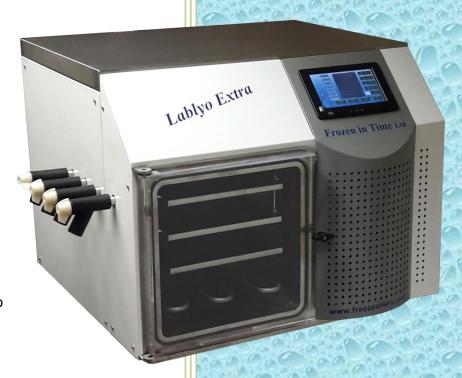

#### **UK Manufactured**

The Lablyo Extra offers capabilities similar to our larger H series pilot freeze driers in a small bench top system.

These include:

Control panel for programming steps using time and temperature.

Data available to download onto a memory stick.

3 temperature controlled stainless steel shelves with circulation fluid eliminates the need to pre freeze samples and allows temperature control during the freeze drying process.

4 mobile temperature probes in drying chamber for product sampling.

Condenser capacity 3kg, temperatures to -80°C

Pneumatic shelf stoppering for vial closing.

External 4 port manifold to allow for flask freeze drying.

#### **Application:**

Laboratory research and development freeze drying. 96 well plates.

Serum bottles or vials.

Bulk products for analysis.

Small R&D freeze drying.

The Lablyo Extra comes with clear acrylic door for observing the process.

Overall Dimensions: Height 55cm x length 70cm x width x 85cm

The Lablyo Extra includes a vacuum pump and connection hose that sits separately.

Pricing on any accessories shown can be found by keying the part number into the search box on our website.