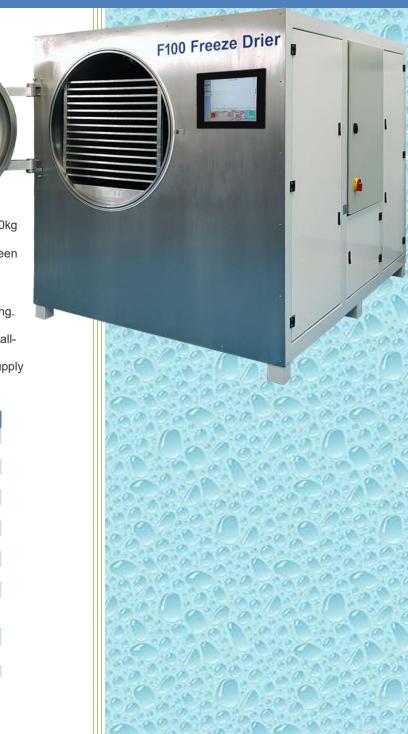

## F100 Freeze drier

#### **UK Manufactured**

The F100 freeze dryer is a short cycle, high-performance unit featuring stainless steel shelves conducting heat directly to the product rather than radiating heat.

Freeze drying with conduction does not require such high shelf temperatures and is therefore safer for the product and easier to program.

The key features of this unit are:

- Fast drying capabilities of between 16 and 24 hours for 100kg depending on product type.
- Fully programmable automatic cycle with 19inch touch screen HMI.
- Remote access via internet and direct factory support.
- Shelf area of 10.4 m<sup>2</sup> and a shelf spacing of 30 mm
- Fast initial product freezing via conduction and blast freezing.