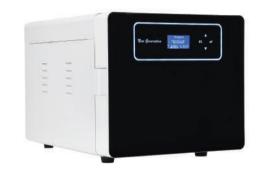

### NEW GENERATION

17LB 280NG **22LB** 313NG **45LB** 45NG

This collection has been designed specifically for the modern healthcore professional. With fast cycle times and single push button start, it's simple operation makes it a popular choice. With temperatures accurately controlled by advanced micro processing technology and a fully independent steam generating system, each sterilisation cycle is guaranteed to produce perfect results each and every time.

|                     | MODEL NUMBER |
|---------------------|--------------|
| NEW GENERATION 8LB  | 318NG        |
| NEW GENERATION 12LB | 314NG        |
| NEW GENERATION 17LB | 280NG        |
| NEW GENERATION 22LB | 313NG        |
| NEW GENERATION 45LB | 45NG         |