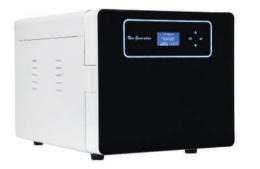

NEW GENERATION

**8LB** 318NG

|                     | MODEL NUMBER |
|---------------------|--------------|
| NEW GENERATION 8LB  | 318NG        |
| NEW GENERATION 12LB | 314NG        |
| NEW GENERATION 17LB | 280NG        |
| NEW GENERATION 22LB | 313NG        |
| NEW GENERATION 45LB | 45NG         |