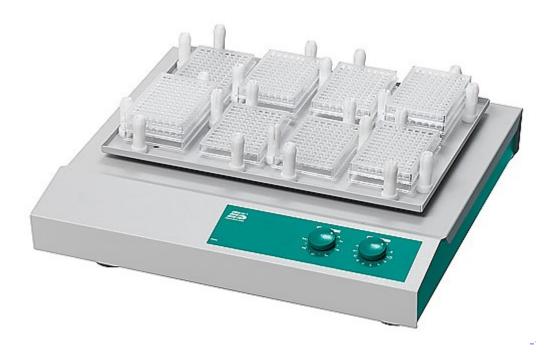

# Microplate Shaker TiMix 5

## **Description**

The Microplate Shaker TiMix 5 guarantees optimal mixing of small sample volumes in microplates, deepweel-plates or other plates in microplate format. The wide choice of different rack systems allows fastening between 8 and 48 microplates.

### **Details**

**Motion:** exact orbital motion

**Shaking platform:** 400 x 300 mm for 8 microplates

Max. load: 5 kg

**Shaking speed:** 100 - 1400 rpm, steplessly adjustable

**Stroke:** 3 mm

**Timer:** 0 - 120 min / continuous