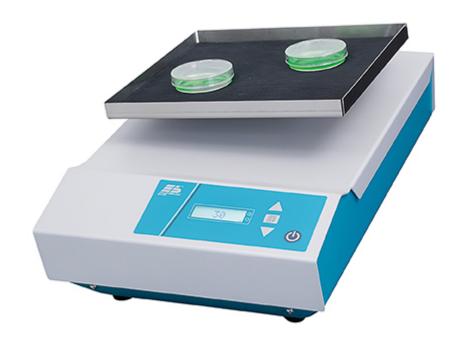

## Three-Dimensional Shaker TL 2

### **Description**

The Laboratory Shaker TL 2 works with slow, three-dimensional motion for gentle, uniform wetting. Well suited for petri dishes, culture bottles etc.

#### **Basic Equipment**

Basic device incl. basic tray and rubber mat

### **Details**

**Motion:** three-dimensional orbital motion

**Shaking platform:** 220 x 220 mm

Max. load: 2 kg

**Shaking speed:** 1 - 22 rpm, steplessly adjustable

**Angle of tilt:** 8° fixed

**runtime:** 0 - 9 h 59 min / continuous

**Order No.:** 6139 000

**Accessory:** Additional Tray TL 2