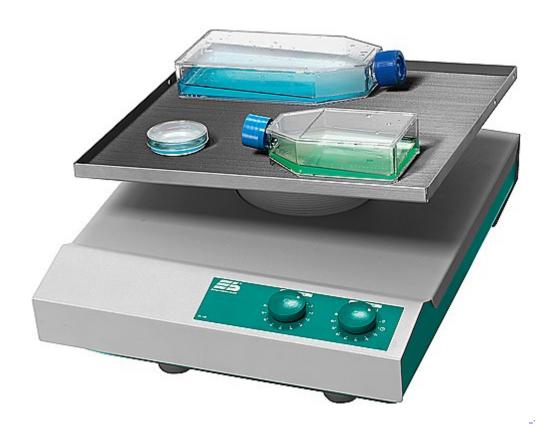

## Three-Dimensional Shaker TL 10

### **Description**

The Three-Dimensional Shaker TL 10 works with slow, three-dimensional motion. The angle of tilt is adjustable between  $0^{\circ}$  and  $9^{\circ}$  and the shaking speed between 1 and max. 23 rpm. The shaking platform of  $340 \times 340$  mm can be loaded with max. 10 kg.

#### **Basic Equipment**

Basic device incl. basic tray and rubber mat

#### **Details**

**Motion:** three-dimensional orbital motion

**Shaking platform:** 340 x 340 mm

**Max. load:** 10 kg

**Shaking speed:** 1 - 23 rpm, steplessly adjustable

**Angle of tilt:** 0° to 9° einstellbar