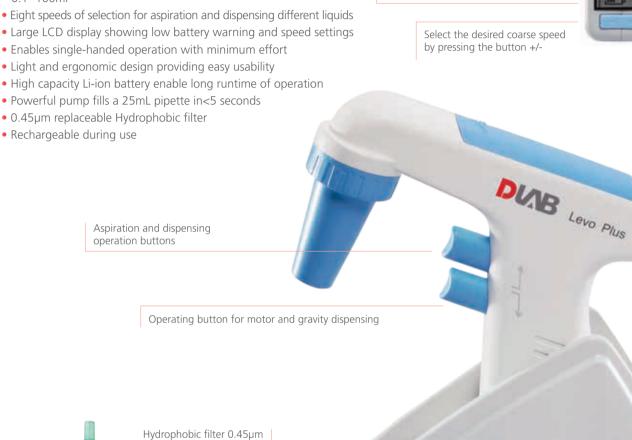

#### **Features**

• Compatible with most of the plastic and glass pipettes from 0.1 -100ml

Silicone adapter for 0.1-100ml pipette tip, fully autoclavable

# **Specifications**

25ml < 5s (8 shift) Motor (8 shift) / Gravity

Large LCD display showing low battery

warning and speed settings

Lithium-lon

More than 8 Hours of Intermittence Use

2-3 Hours

Glass or Plastic Pipette (0.1-100mL), Pasteur Pipettes

0.45 µm Hydrophobic

200g

12