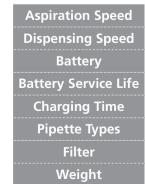

#### **Features**

• Compatible with most of the plastic and glass pipettes from 0.1 -100ml

Silicone adapter for 0.1-100ml pipette tip, fully autoclavable

# **Specifications**

25ml < 5s (8 shift) Motor (8 shift) / Gravity

Large LCD display showing low battery

warning and speed settings

Lithium-lon

More than 8 Hours of Intermittence Use

2-3 Hours

Glass or Plastic Pipette (0.1-100mL), Pasteur Pipettes

0.45 µm Hydrophobic

200g

12