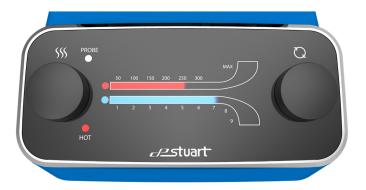

#### Analogue Range

With LED display for temperature and stirring

Hotplate Stirrer analogue interface