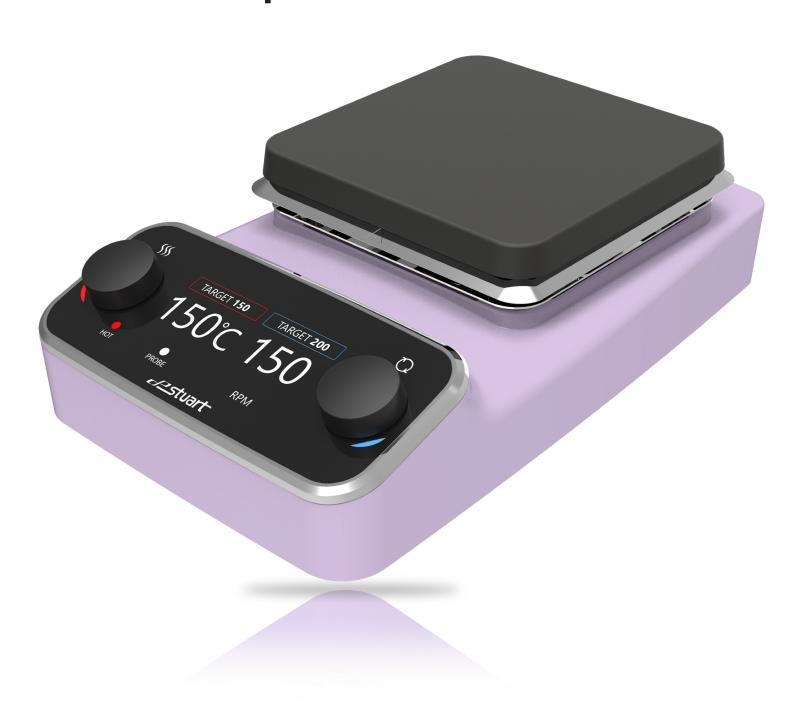

### Hotplate Stirrers





### Designed by You



Model Type - Interface - Surface - Colour



## Built by Us



# Distinctly Different



<sup>\*</sup>Analogue and Digital models only available in: White, Black & Blue.

#### Analogue Range

With LED display for temperature and stirring



Hotplate Stirrer analogue interface

#### Digital Range

With constant digital temperature display



Hotplate Stirrer digital interface

#### Premium Range

With TFT display for temperature and stirring



Hotplate Stirrer premium interface

#### **Technical Specifications**

| Parameter                       | Analogue                                                                            | Digital                                                         | Premium