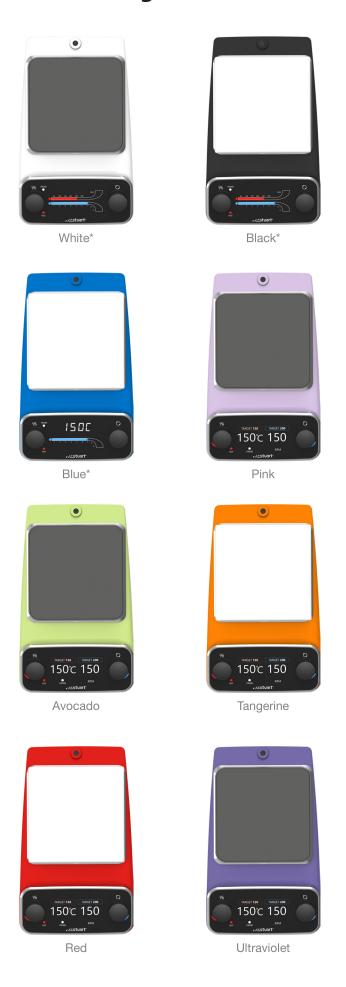

### Designed by You

Model Type - Interface - Surface - Colour

# Distinctly Different

<sup>\*</sup>Analogue and Digital models only available in: White, Black & Blue.