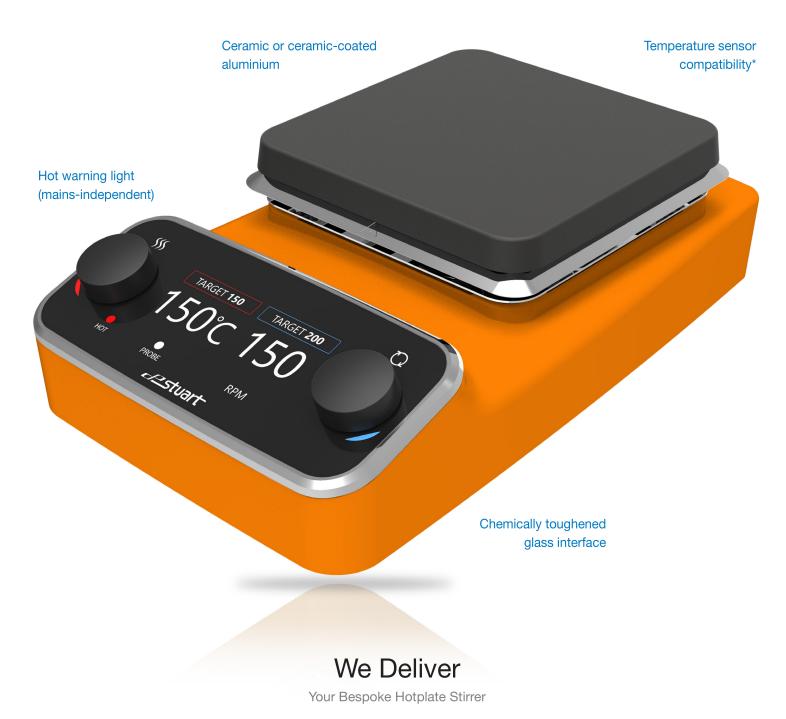

## Built by Us

# Distinctly Different

<sup>\*</sup>Analogue and Digital models only available in: White, Black & Blue.

#### **Technical Specifications**

| Parameter                       | Analogue                                                                            | Digital                                                         | Premium                                                              |
|---------------------------------|-------------------------------------------------------------------------------------|-----------------------------------------------------------------|----------------------------------------------------------------------|
| Model types                     | Hotplate, Stirrer, Hotplate Stirrer                                                 | Hotplate, Hotplate Stirrer                                      |                                                                      |
| Plate material                  | Glass Ceramic or Ceramic-coated Aluminium                                           |                                                                 |                                                                      |
| Plate dimensions, mm            | 150 x 150                                                                           |                                                                 |                                                                      |
| Display                         | Analogue LED temperature and speed arrays                                           | Digital 7 segment temperature display & LED array speed display | Full-colour TFT temperature and speed display                        |
| Hot-warning                     | Mains-independent hot warning light                                                 |                                                                 |                                                                      |
| Connection for ext. temp sensor | SCT1 contact thermometer*                                                           | SCT1 contact thermometer*                                       | Pt100 temperature sensor                                             |
| Programmable                    | No                                                                                  | No                                                              | Yes                                                                  |
| Colour options                  | White, Black, Blue                                                                  | White, Black, Blue                                              | White, Black, Blue, Pink,<br>Avocado, Tangerine, Red,<br>Ultraviolet |
| Heated area, mm                 | 150 x 150 Aluminium, 120 x 120 Ceramic                                              |                                                                 |                                                                      |
| Heater power, Watt              | 700 Aluminium, 500 Ceramic                                                          |                                                                 |                                                                      |
| Max plate temp, °C              | 325 Aluminium, 450 Ceramic                                                          |                                                                 |                                                                      |
| Stirrer speed, rpm              | 50 - 2000                                                                           |                                                                 |                                                                      |
| Maximum stirring capacity, L    | 15                                                                                  |                                                                 |                                                                      |
| Dimensions (w x d x h), mm      | 180 x 300 x 93                                                                      |                                                                 |                                                                      |
| Electrical supply               | 115-230V, 50/60Hz Stirrers<br>115V or 230V, 50/60Hz Hotplates and Hotplate Stirrers |                                                                 |                                                                      |