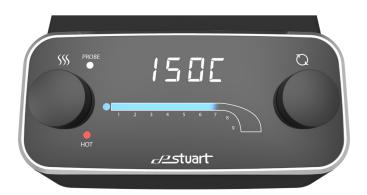

#### Digital Range

With constant digital temperature display

Hotplate Stirrer digital interface