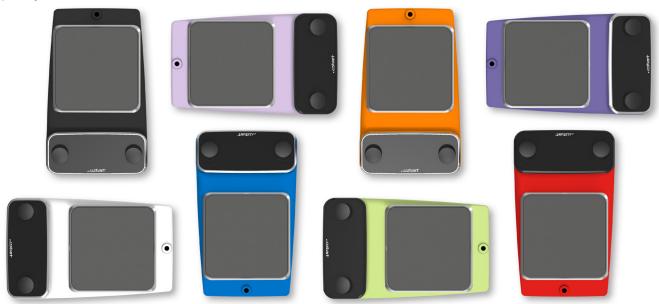

### Designed by You

Model Type - Interface - Surface - Colour

# Distinctly Different

<sup>\*</sup>Analogue and Digital models only available in: White, Black & Blue.