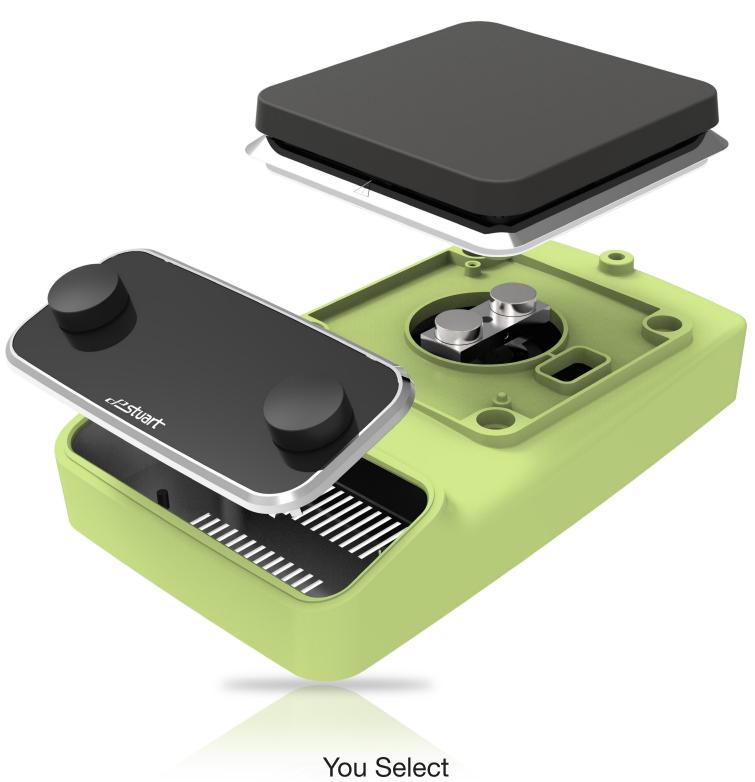

### Hotplate Stirrers





### Designed by You



Model Type - Interface - Surface - Colour



## Built by Us



# Distinctly Different



<sup>\*</sup>Analogue and Digital models only available in: White, Black & Blue.

#### Analogue Range

With LED display for temperature and stirring



Hotplate Stirrer analogue interface

#### Digital Range

With constant digital temperature display



Hotplate Stirrer digital interface

#### Premium Range

With TFT display for temperature and stirring



Hotplate Stirrer premium interface

#### **Technical Specifications**

| Parameter                       | Analogue                                                                            | Digital                                                         | Premium                                                              |
|-------------------