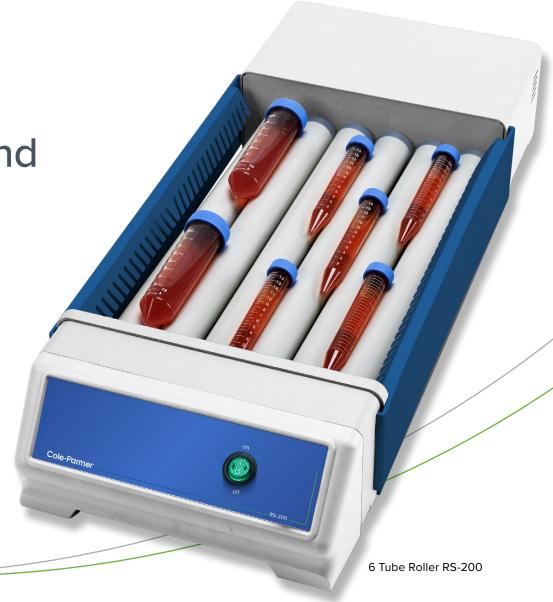

## **Cole-Parmer®**

Cole-Parmer® Tube Rollers, RS-200 and RS-200D

- Multiple rollers saves bench top space and meets standard lab throughput needs
- Featuring removable side panels
- Featuring detachable roller tubes enabling large volume/diameter bottles to fit
- Choice of analogue or digital control
- Greater capacity, ideal for busy large throughput labs, and time saving
- Choice of fixed or variable speed

# Cole-Parmer® Tube Rollers, RS-200 and RS-200D

Cole-Parmer® roller mixers provide a gentle but efficient mixing ideal for mixing blood samples, viscous substances and liquid-solid suspensions where minimum aeration is required. Cole-Parmer® is committed to providing the highest levels of usability and as such has added additional features to the roller mixers. RS-200 roller mixers now feature easy to remove side panels. The side panels provide the user with complete peace of mind that their sample will be mixed effectively during continued use. The side panels ensure the sample bottles do not slide off the mixer during use and therefore provide the highest levels of both safety and functionality.

The roller tubes on Cole-Parmer® roller mixers conveniently detach to accommodate larger vessels and therefore allow the user to mix a wide variety of differently sized tubes and bottles. Cole-Parmer® roller mixers provide the highest levels of versatility as any of the roller tubes can be removed meaning the user can choose the arrangement depending on their needs.