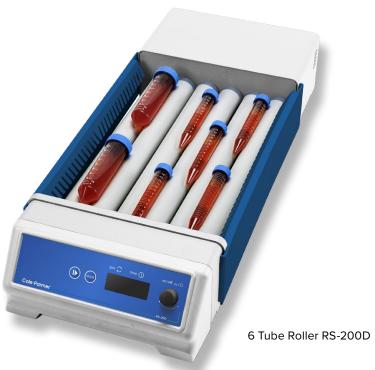

## **Cole-Parmer®**

Cole-Parmer® Tube Rollers, RS-200 and RS-200D

- Multiple rollers saves bench top space and meets standard lab throughput needs
- Featuring removable side panels
- Featuring detachable roller tubes enabling large volume/diameter bottles to fit
- Choice of analogue or digital control
- Greater capacity, ideal for busy large throughput labs, and time saving
- Choice of fixed or variable speed

# Cole-Parmer® Tube Rollers, RS-200 and RS-200D

Cole-Parmer® roller mixers provide a gentle but efficient mixing ideal for mixing blood samples, viscous substances and liquid-solid suspensions where minimum aeration is required. Cole-Parmer® is committed to providing the highest levels of usability and as such has added additional features to the roller mixers. RS-200 roller mixers now feature easy to remove side panels. The side panels provide the user with complete peace of mind that their sample will be mixed effectively during continued use. The side panels ensure the sample bottles do not slide off the mixer during use and therefore provide the highest levels of both safety and functionality.

The roller tubes on Cole-Parmer® roller mixers conveniently detach to accommodate larger vessels and therefore allow the user to mix a wide variety of differently sized tubes and bottles. Cole-Parmer® roller mixers provide the highest levels of versatility as any of the roller tubes can be removed meaning the user can choose the arrangement depending on their needs.