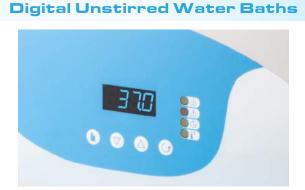

### Analogue Unstirred Water Baths

Easy to use analogue dial pointer for setting temperature, graduated in 5°C increments.

Digital water baths have push buttons for setting values. Temperatures can be easily and rapidly set with the push button, wipe clean control panel, featuring a bold LED display.