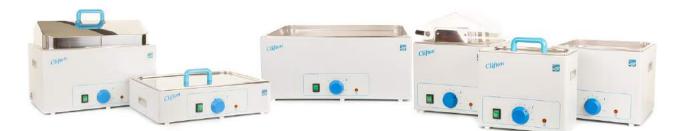

### **Clifton Unstirred Water Baths**

Clifton analogue and digital unstirred water baths are designed for education and general laboratory use. They are economically priced without compromising quality.

Comprising of a high quality corrosion resistant stainless steel tank, with a bright clean finish housed in a durable painted outer case. Painted surfaces feature anti-bacterial finish with good chemical resistance.

# Clifton

The heaters and temperature sensors are concealed under the tank providing a clutter free working area which makes it easy to wipe and clean.