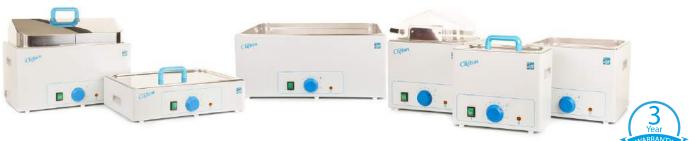

### **Clifton Unstirred Water Baths**

Clifton analogue and digital unstirred water baths are designed for education and general laboratory use. They are economically priced without compromising quality.

Comprising of a high quality corrosion resistant stainless steel tank, with a bright clean finish housed in a durable painted outer case. Painted surfaces feature anti-bacterial finish with good chemical resistance.

# Clifton

The heaters and temperature sensors are concealed under the tank providing a clutter free working area which makes it easy to wipe and clean.

### Analogue Unstirred Water Baths

Easy to use analogue dial pointer for setting temperature, graduated in 5°C increments.

Digital water baths have push buttons for setting values. Temperatures can be easily and rapidly set with the push button, wipe clean control panel, featuring a bold LED display.