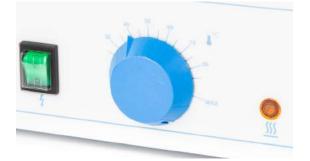

### Analogue Unstirred Water Baths

Easy to use analogue dial pointer for setting temperature, graduated in 5°C increments.

Digital water baths have push buttons for setting values. Temperatures can be easily and rapidly set with the push button, wipe clean control panel, featuring a bold LED display.

## NE1 Series Unstirred Thermostatic Water Baths

The NE1 series, Thermostatic Clifton analogue baths are designed for general use and are economically priced without compromising quality.

Comprising of a high quality corrosion resistant stainless steel tank, with a bright clean finish housed in a durable painted outer case. Painted surfaces feature anti-bacterial finish with good chemical resistance.