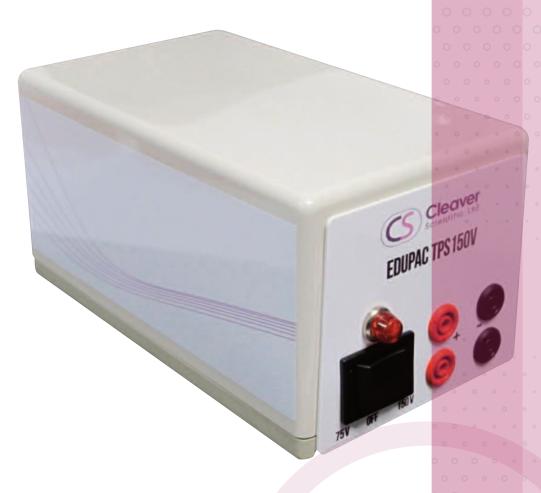

Designed specifically with safety & cost constraints in mind, this system is ideal for education

- Compact Size
- Simple to use
- Low Cost

| TECHNICAL SPECIFICATIONS |                     |
|--------------------------|---------------------|
| OUTPUT VOLTAGE / INC.    | 75 or 150V          |
| OUTPUT CURRENT / INC.    | 0 - 300мА           |
| Оитрит Түре              | Constant Voltage    |
| TERMINAL PAIRS           | 2 Pairs             |
| OPERATION TEMPERATURE    | Ambient to 40 °C    |
| UNIT DIMENSION           | 100 x 191 x 100мм   |
| CONSTRUCTION MATERIAL    | HIGH IMPACT PLASTIC |
| WEIGHT                   | Approx. 0.5 kg      |
| RATED VOLTAGE            | 240 V               |

EDUPAC™ TPS150V is a compact power supply offering great value and ease of use. It can run gels quickly...in only 20-30 minutes (at 150 V)! It can operate two of the TGT1XMINI gel chambers, one of the TGT4XMINI or one of the TGT6XMINI.

TPS150V Power Supply is uniquely equipped with specifications to address the majority of electrophoresis applications. Output voltages can be selected between 75 & 150V giving reproducible data from one experiment to another.