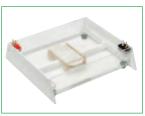

# IC Ella s

The Cellas electrophoresis unit is the ideal system for standard 'dry' membrane and 'wet' cellulose acetate gels (CellasGEL)