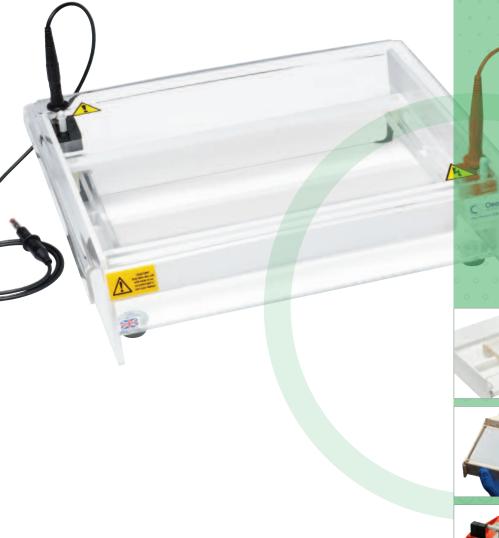

# IC Ella s

The Cellas electrophoresis unit is the ideal system for standard 'dry' membrane and 'wet' cellulose acetate gels (CellasGEL)