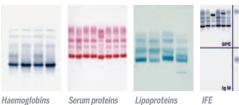

- Qualitative identification and quantification of Hb, Lipoprotein, serum protein and monoclonal antibodies
- Ready kits available that include regents and accessories required to perform complete tests
- CellasGEL and cellulose acetate dry plates available in different sizes and/or thickness
- Accommodates strips and gels up to 24x20cm
- Dedicated analysis software and scanner

#### **APPLICATIONS INCLUDES:**

Detection of haemoglobinopathies such as Sickle cell, Thalassaemia; Dysproteinaemia; Hyperlipidaemias, High-density (HDL), Low-density (LDL) and Very-low-density (VLDL) lipoprotein evaluation; Monoclonal Gammopathies etc