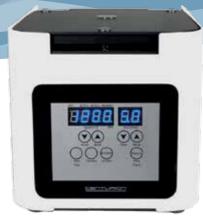

## C1006 Micro Dual Centrifuge

C1006. (230V 50/60Hz). 1.C1006. (110V 60Hz)

| Speed max   | 500-8,000 Rpm (10 Rpm steps)    |
|-------------|---------------------------------|
| Rcf max     | 6100 G                          |
| Timer       | 0-99 Mins & Hold (30 sec steps) |
| Dims HWD    | 235 x 235 x 350mm               |
| Weight      | 12.8Kg (without rotor)          |
| Power       | 140 watts                       |
| Memory      | 10 programs                     |
| Accel Rates | 10 programs                     |
| Decel Rates | 10 programs                     |