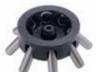

## Fixed Angle Rotor to 15ml

|                          |                            |               | - III             |
|--------------------------|----------------------------|---------------|-------------------|
| Rotor                    | BRK5407                    | BRK5408       | BRK5508S          |
| Rotor type               | 4 x 15ml & 4 x 10ml        | 8 x 15ml tube | 8 x 5ml Swing Out |
| Tube size max            | 17 x 120mm &<br>13 x 100mm | 17 x 120mm    | 13 x75mm max      |
| Minimum speed Rpm        | 500                        | 500           | 500 Rpm           |
| Maximum speed Rpm        | 8,000                      | 6,000         | 4000 Rpm          |
| Maximum Rcf (G)          | 6,100                      | 3,500         | 1500              |
| Radius max cms           | 8.6                        | 8.5           | 8.5               |
| Sample tube angle °      | 30                         | 30            | 0                 |
| Acceleration time (secs) | 30                         | 30            | 20                |
| Deceleration time (secs) | 30                         | 30            | 20                |
| Autoclavable (frequency) | 121°C (20)                 | 121°C (20)    | 121°C (20)        |