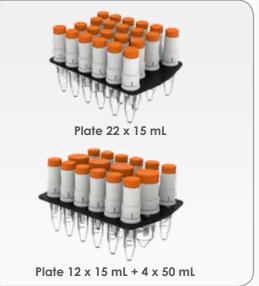

## Plate Rotator 30 rpm

**Usage** - ideal for processing of blood samples, separating and mixing of liquid and powdered samples

**Capacity** - 12 x 15 mL and 4 x 50 mL tubes or 22 x 15 mL tubes with the maximum operational weight capacity of 1.0 kgs

## **Ordering information**

| Description                                       | Cat. No.   |
|---------------------------------------------------|------------|
| AHN myLab <sup>®</sup> TR-03 Plate Rotator 30 rpm | 7-220-00-0 |
| Plate 22 x 15 mL (included with TR-03)            | 7-220-02-0 |

| Optional attachments         | Cat. No.   |
|------------------------------|------------|
| Plate 12 x 15 mL + 4 x 50 mL | 7-220-01-0 |

| Specifications        |                       |
|-----------------------|-----------------------|
| Run time              | Continuous / infinite |
| Noise level           | Noiseless operation   |
| Max. loading capacity | 1.0 kg                |
| Protection class      | IP 21                 |
| Dimensions (WxDxH)    | 346x185x145 mm        |
| Weight                | 2.5 kg                |