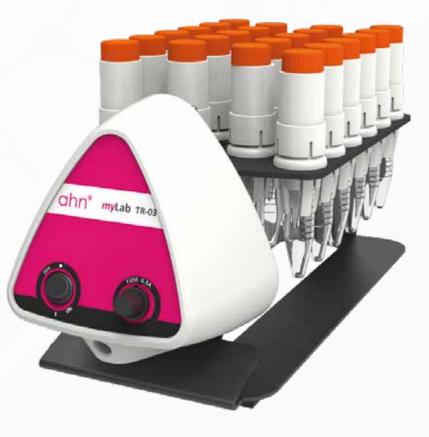

## ahn my Lab TR-03

## Plate Rotator 30 rpm

**Usage** - ideal for processing of blood samples, separating and mixing of liquid and powdered samples

**Capacity** - 12 x 15 mL and 4 x 50 mL tubes or 22 x 15 mL tubes with the maximum operational weight capacity of 1.0 kgs

**Fixedspeed**-30rpmwithanaccuracy of ± 2 rpm

**Optimal mixing** - circular motion allows gentle but effective mixing

**Robust and space-saving design** strong metal construction with rubber feet for stable operation / compact design requires minimum of bench space

Easy maintenance and adjustment plates can be easily removed and installed for cleaning and replacing