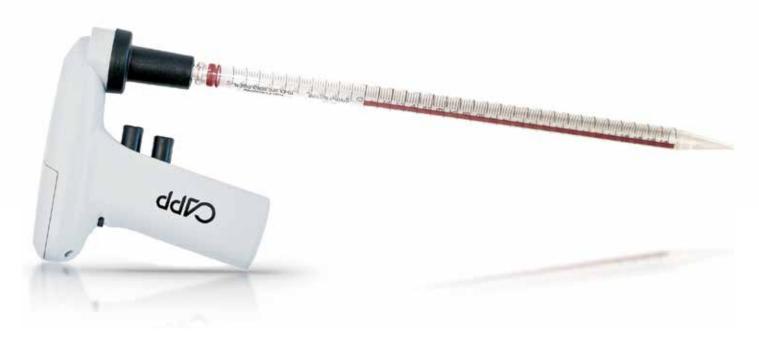

# CAPP Controller

#### MOTORIZED PIPETTE CONTROLLER

#### Features:

Light and fatigue free: weighs only 167g including the battery

• Lithium battery with no memory effect and up to 12 hours of continuous use

• Can be charged while in use

Powerful: 50mL pipette is filled in less than 10 seconds

Express dispensing: depress the dispensing button

beyond the built-in point of resistance

• Gravity delivery and blow-out dispensing mode selection

Fully adjustable speed-setting

• Exchangeable 0.2 μm PTFE disc filter acts as effective shut-down system if overfill occurs

• Exchangeable pipette holders are made of silicon

• For use with glass or plastic pipettes ranging from 0.1mL to 100mL

• Vapour outlet for venting out corrosive liquids or fumes

• Fully autoclavable nose cone