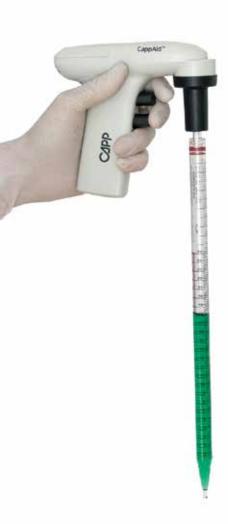

# CAPP Controller

#### MOTORIZED PIPETTE CONTROLLER

#### Features:

Light and fatigue free: weighs only 167g including the battery

• Lithium battery with no memory effect and up to 12 hours of continuous use

• Can be charged while in use

Powerful: 50mL pipette is filled in less than 10 seconds

Express dispensing: depress the dispensing button

beyond the built-in point of resistance

• Gravity delivery and blow-out dispensing mode selection

Fully adjustable speed-setting

• Exchangeable 0.2 μm PTFE disc filter acts as effective shut-down system if overfill occurs

• Exchangeable pipette holders are made of silicon

• For use with glass or plastic pipettes ranging from 0.1mL to 100mL

• Vapour outlet for venting out corrosive liquids or fumes

• Fully autoclavable nose cone