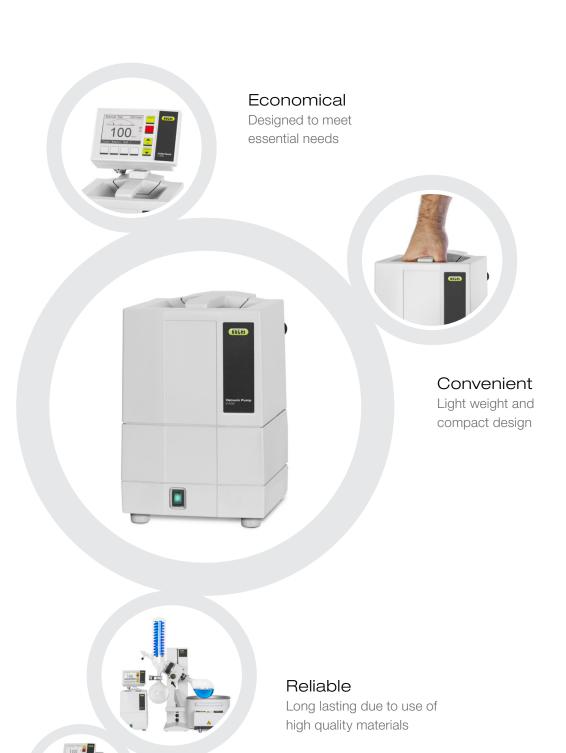

#### Convenient

- · Light weight and compact design with integrated carrying handle
- · High uptime due to low maintenance
- · Accurate vacuum regulation thanks to optional interface