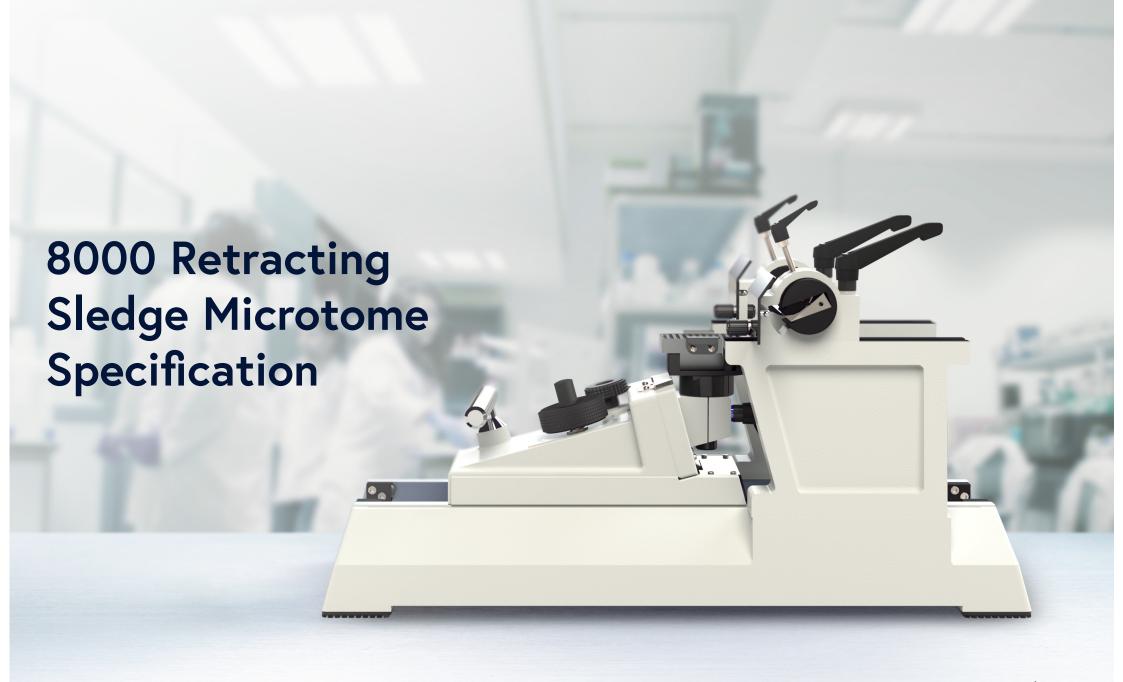

### The Microtome

Design of the knife support pillars is such that they may be reversed to provide greater clearance for large blocks. In their normal position blocks up to 110mm wide may be accommodated but when reversed the block width may be increased to 170mm. Substantial knife clamps provide considerable knife rigidity with the dual facility of both angle tilt and slew, and spacers are available to raise the height of the knife. If required, a single side double clamp knife holder is available as an optional extra.

Full width knife guards are supplied providing increased protection to the operator over the entire knife length - not just at its ends. Cast in mechanite and precision machined, the base is finished with a durable solvent and detergent resistant coating. The sledge

is inserted with PTFE to provide an extremely low friction contact. Specimen advance and retraction is achieved by the simple action of pushing and pulling the sledge forward and back using the operating handle. Such is the unique design of the handle the mere action of pushing and pulling automatically advances and retracts the specimen. The degree of advance can be set in the range 0-40µm in 1µm increments.