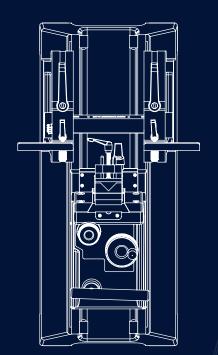

## Introduction

The Bright 8000 retracting base sledge microtome offers the ultimate in versatility combined with strength, accuracy, reliability and, not least, safety.

Designed to fully meet the needs of the routine histology laboratory, the 8000 will also meet the more demanding requirements of the specialised unit where it's versatility and wide range of accessories will guarantee that it becomes the first choice of the professional base sledge user.

It is well suited to cutting a wide range of materials including bone, plastics, resins and wood as well as large area soft tissues. It is the first of its kind to incorporate retraction on the return stroke. This feature helps to avoid possible damage to specimens. The 8000 has a wide range of stages available in a host of sizes. The Bright Solid State Freezer and the Bright Cryostage can be used in conjunction with the 8000, (see ordering information), on occasions where it is necessary to freeze specimens while in a laboratory environment.

## Features and Benefits

- Easy to use base sledge retracting microtome complete with standard vice
- Sturdy cast iron construction
- 60µm retraction on the return stroke prevents possible specimen damage
- Angled and slewable knife holder for greater versatility
- Accepts a range of knives and disposable blades
- A wide range of quick release holders available
- Safety features include knife guards and low positioned operating handle
- Orientation available using a ±8° tilt adapter
- Range of stages available
- Standard accessories include: knife cleaning brush, set of four Allen keys, microtome oil, operating manual